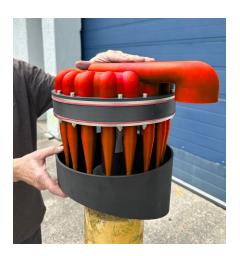

## GCMA18x25N Hydrocyclone Mushroom Assembly

| Technical Description  |                                                                                 |
|------------------------|---------------------------------------------------------------------------------|
| Туре                   | Hydrocyclone Mushroom Assembly                                                  |
| Applications           | Deslime & dewater                                                               |
| Hydrocyclones          | 18 x GCH25N 25mm Hydrocyclones                                                  |
| Spigot Options         | 2mm to 6mm                                                                      |
| Flow capacity          | 9 to 27m <sup>3</sup> /hr                                                       |
| Operating Pressure     | 0.5 to 4.5 Bar                                                                  |
| Dimensions (H x W x D) | 715 (with feed pipe) x 397 x 310mm                                              |
| Weight                 | 23Kg                                                                            |
| Fittings               | Feed pipe - 2" BSP<br>Underflow launder - 1½" BSP<br>Overflow launder - 2½" BSP |

## **Features**

Compact design complete with pressure gauge, launders and mounting plate for simple installation

Corrosion and chemical resistant stainless steel and nylon construction throughout

Cyclones manufactured in wear resistant PU and feed manifold rubber lined in critical areas

Incorporates GC's all new 25mm high performance cyclone with compact design and intake vortex separation

Simple in situ spigot removal for flow ratio adjustment and easy blockage clearance

Ideal for deslime and dewater applications where fine cut size is critical