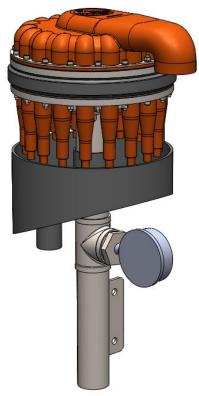

## GCMA18x25N Hydrocyclone Mushroom Assembly

| Technical Description  |                                                                                 |
|------------------------|---------------------------------------------------------------------------------|
| Туре                   | Hydrocyclone Mushroom Assembly                                                  |
| Applications           | Deslime & dewater                                                               |
| Hydrocyclones          | 18 x GCH25N 25mm Hydrocyclones                                                  |
| Spigot Options         | 2mm to 6mm                                                                      |
| Flow capacity          | 9 to 27m <sup>3</sup> /hr                                                       |
| Operating Pressure     | 0.5 to 4.5 Bar                                                                  |
| Dimensions (H x W x D) | 715 (with feed pipe) x 397 x 310mm                                              |
| Weight                 | 23Kg                                                                            |
| Fittings               | Feed pipe - 2" BSP<br>Underflow launder - 1½" BSP<br>Overflow launder - 2½" BSP |

## **Features**

Compact design complete with pressure gauge, launders and mounting plate for simple installation

Corrosion and chemical resistant stainless steel and nylon construction throughout

Cyclones manufactured in wear resistant PU and feed manifold rubber lined in critical areas

Incorporates GC's all new 25mm high performance cyclone with compact design and intake vortex separation

Simple in situ spigot removal for flow ratio adjustment and easy blockage clearance

Ideal for deslime and dewater applications where fine cut size is critical